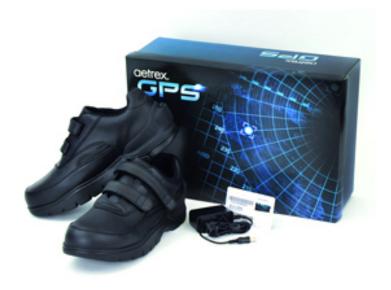

## **GPS** shoe

Company: Glorious Union Medtech

Dimension: 30x10x10cm

Weight: 1.5kg

Are you worried that your loved one may walk off or drive away and end up somewhere else and not remember how to get back home? The Aetrex Navistar GPS Footwear System is the most ground-breaking product containing GPS tracking technology designed to help protect individuals afflicted with Alzheimer's and other forms of dementia who have a tendency to wander and become lost.

These innovative shoes feature the latest GPS tracking technology embedded in the base of the heel with location coordinates sent to a central monitoring station. When a person is wearing the Aetrex Navistar GPS Footwear System, it is possible to quickly track and locate them using the interactive tracking website service. The service is contingent upon enrollment in a separate monthly tracking plan. The tracking service works within the US and excludes Alaska & Hawaii.